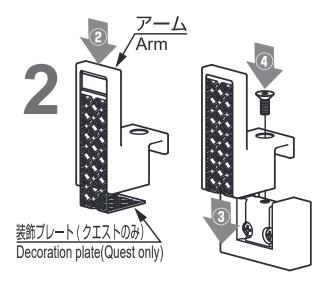

# LAMP。アーバンメタル PXB-UM05-101型 Installation Manual アーバンメタルクエスト PXB-UM05-101-Q1型 取付説明書

取付前に必ずこの取付説明書をお読みください。

Before starting installation, please read these instructions thoroughly.

#### 取り付けられない所 一例

石膏吸音ボード、土壁、しっくい、タイル、ガラス等、補強下地の無い壁

### **①** 注意

このフックは 2 点止めです。必ず 2 点ともねじの利く、下地のある所を選んでしっかり取り付けてください。

Be sure to fix both screws firmly to the parts of reinforcement.

壁材が石膏ボードや薄い合板などの場合、強度がありませんので、市販の下地探し機等で、下地があるか確認してください。

Check the strength of the material on which the hook into be installed or install the hook reinforced material / wall.

## 本製品に関するご質問・ご相談は、ご購入先の販売店へのお問い合わせを推奨しております。

※弊社は代理店販売をメインとしておりますので、販売代理店へ 先ずお問い合わせいただく事が、スムーズな対応にもなります。

### SUGATSUNE スガツネ工業

TEL:03-3864-1122(代) 平日9:00~17:30 2021.09. 0954-2

# 取付手順





3