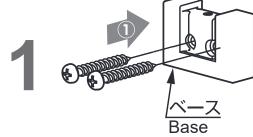

### **①** 注意

このフックは 2 点止めです。必ず 2 点ともねじの利く、下地のある所を選んでしっかり取り付けてください。

Be sure to fix both screws firmly to the parts of reinforcement.

壁材が石膏ボードや薄い合板などの場合、強度がありませんので、市販の下地探し機等で、下地があるか確認してください。

Check the strength of the material on which the hook into be installed or install the hook reinforced material / wall.

# 取付手順

3